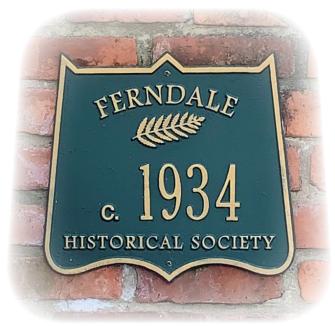

## **Herndale Historical Society** HISTORICAL HOUSE-DESIGNATION PLAQUE

## Make your home part \$100 of Ferndale History

The year a house was built is emblazoned in gold lettering on a field of green. The plaque, in the shape of Ferndale's shield, is made of cast aluminum to withstand Michigan's climate.