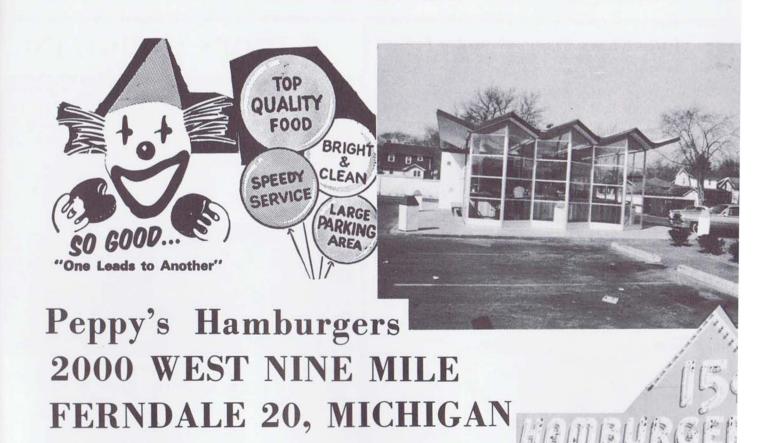

**ADVERTISING** 

Glen Jones Prop

415 W. Nine Mile Rd., Ferndale, Mich.

Phone: 542-3888

Best wishes and good luck to the class of '64 from the up and coming Sophomore class of '66