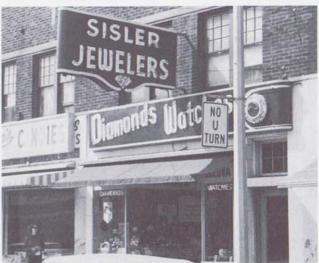

### Sisler Jewelers

DISTRIBUTORS FOR

BULOVA - ELGIN & LONGINES WATCHES

\*\*\*\*\* PERFECT DIAMOND RINGS \*\*\*\*\*

250 W. 9 MILE ROAD

FERNDALE, MICHIGAN

25 Years of Dependable Service