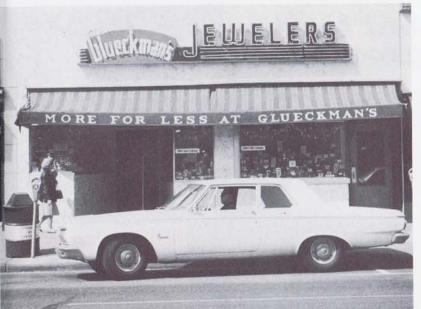

# ...at GLUECKMAN'S A WIDE SELECTION OF QUALITY JEWELRY PRICED CORRECTLY

90 Days Same as Cash

WITH SERVICE AFTER THE SALE --

12 Months for Little More

## **GLUECKMAN'S**

EXPERIENCED JEWELERS

176 West 9 Mile Road

Ferndale, Michigan